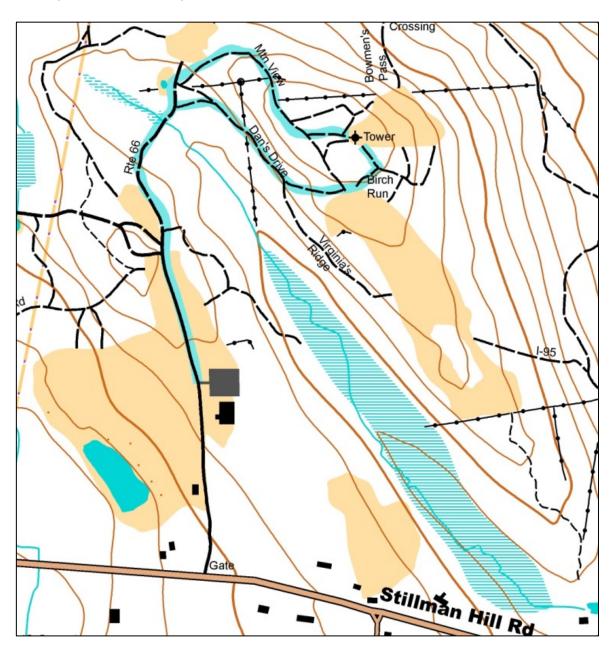

## **Tower Walk**

An easy hike with views to the North on well prepared trails.

Directions: From the brewery parking lot, take the road to the right. Stay straight through the equipment field onto Route 66. Take a right onto Mountain View at the first intersection with a small pond on your left. Take the second left off of Mountain View to the tower field.

After enjoying the view, exit on the south path near the tower (on the stairs side). Turn right and continue along the top of the long field joining Dan's Drive. Stay on Dan's drive past the intersection with Virginia's Ridge on your left. Bear left at the next intersection onto Route 66 and stay straight all the way back to the Brewery. Total distance 1.25 miles.